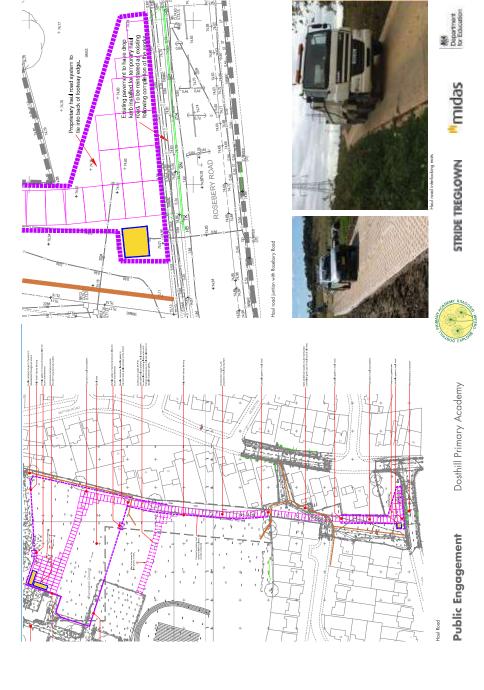

## Broom Access Road – Method Statement

In principle free public access is to be maintained at all times to the Broom. The access to the South West corner of the site is unaffected. The Public Right Of Way which extends from this point towards the Eastern boundary of the Broom crosses the Haul Road as shown on attached drawing SKM\_C30819102110110.

The contractor has allowed for this work to be carried out as a gesture of goodwill and to allow safe access to the ROW.

The access onto the Broom in the South East corner (off Rosebury Road) will again be completely free for Pedestrian access. Vehicle movement onto the site will be controlled again by a series of manually operated cross-over gates. The only time access to the Broom for pedestrians will be interrupted will be for a short period of time as a vehicle access the site.

On the 12th September a public engagement meeting was held at the school to inform local residents of the proposals.

- 2. All precast concrete kerbs, channels, edgings and quadrants shall be layed in accordance with BS 7533-6:1999.