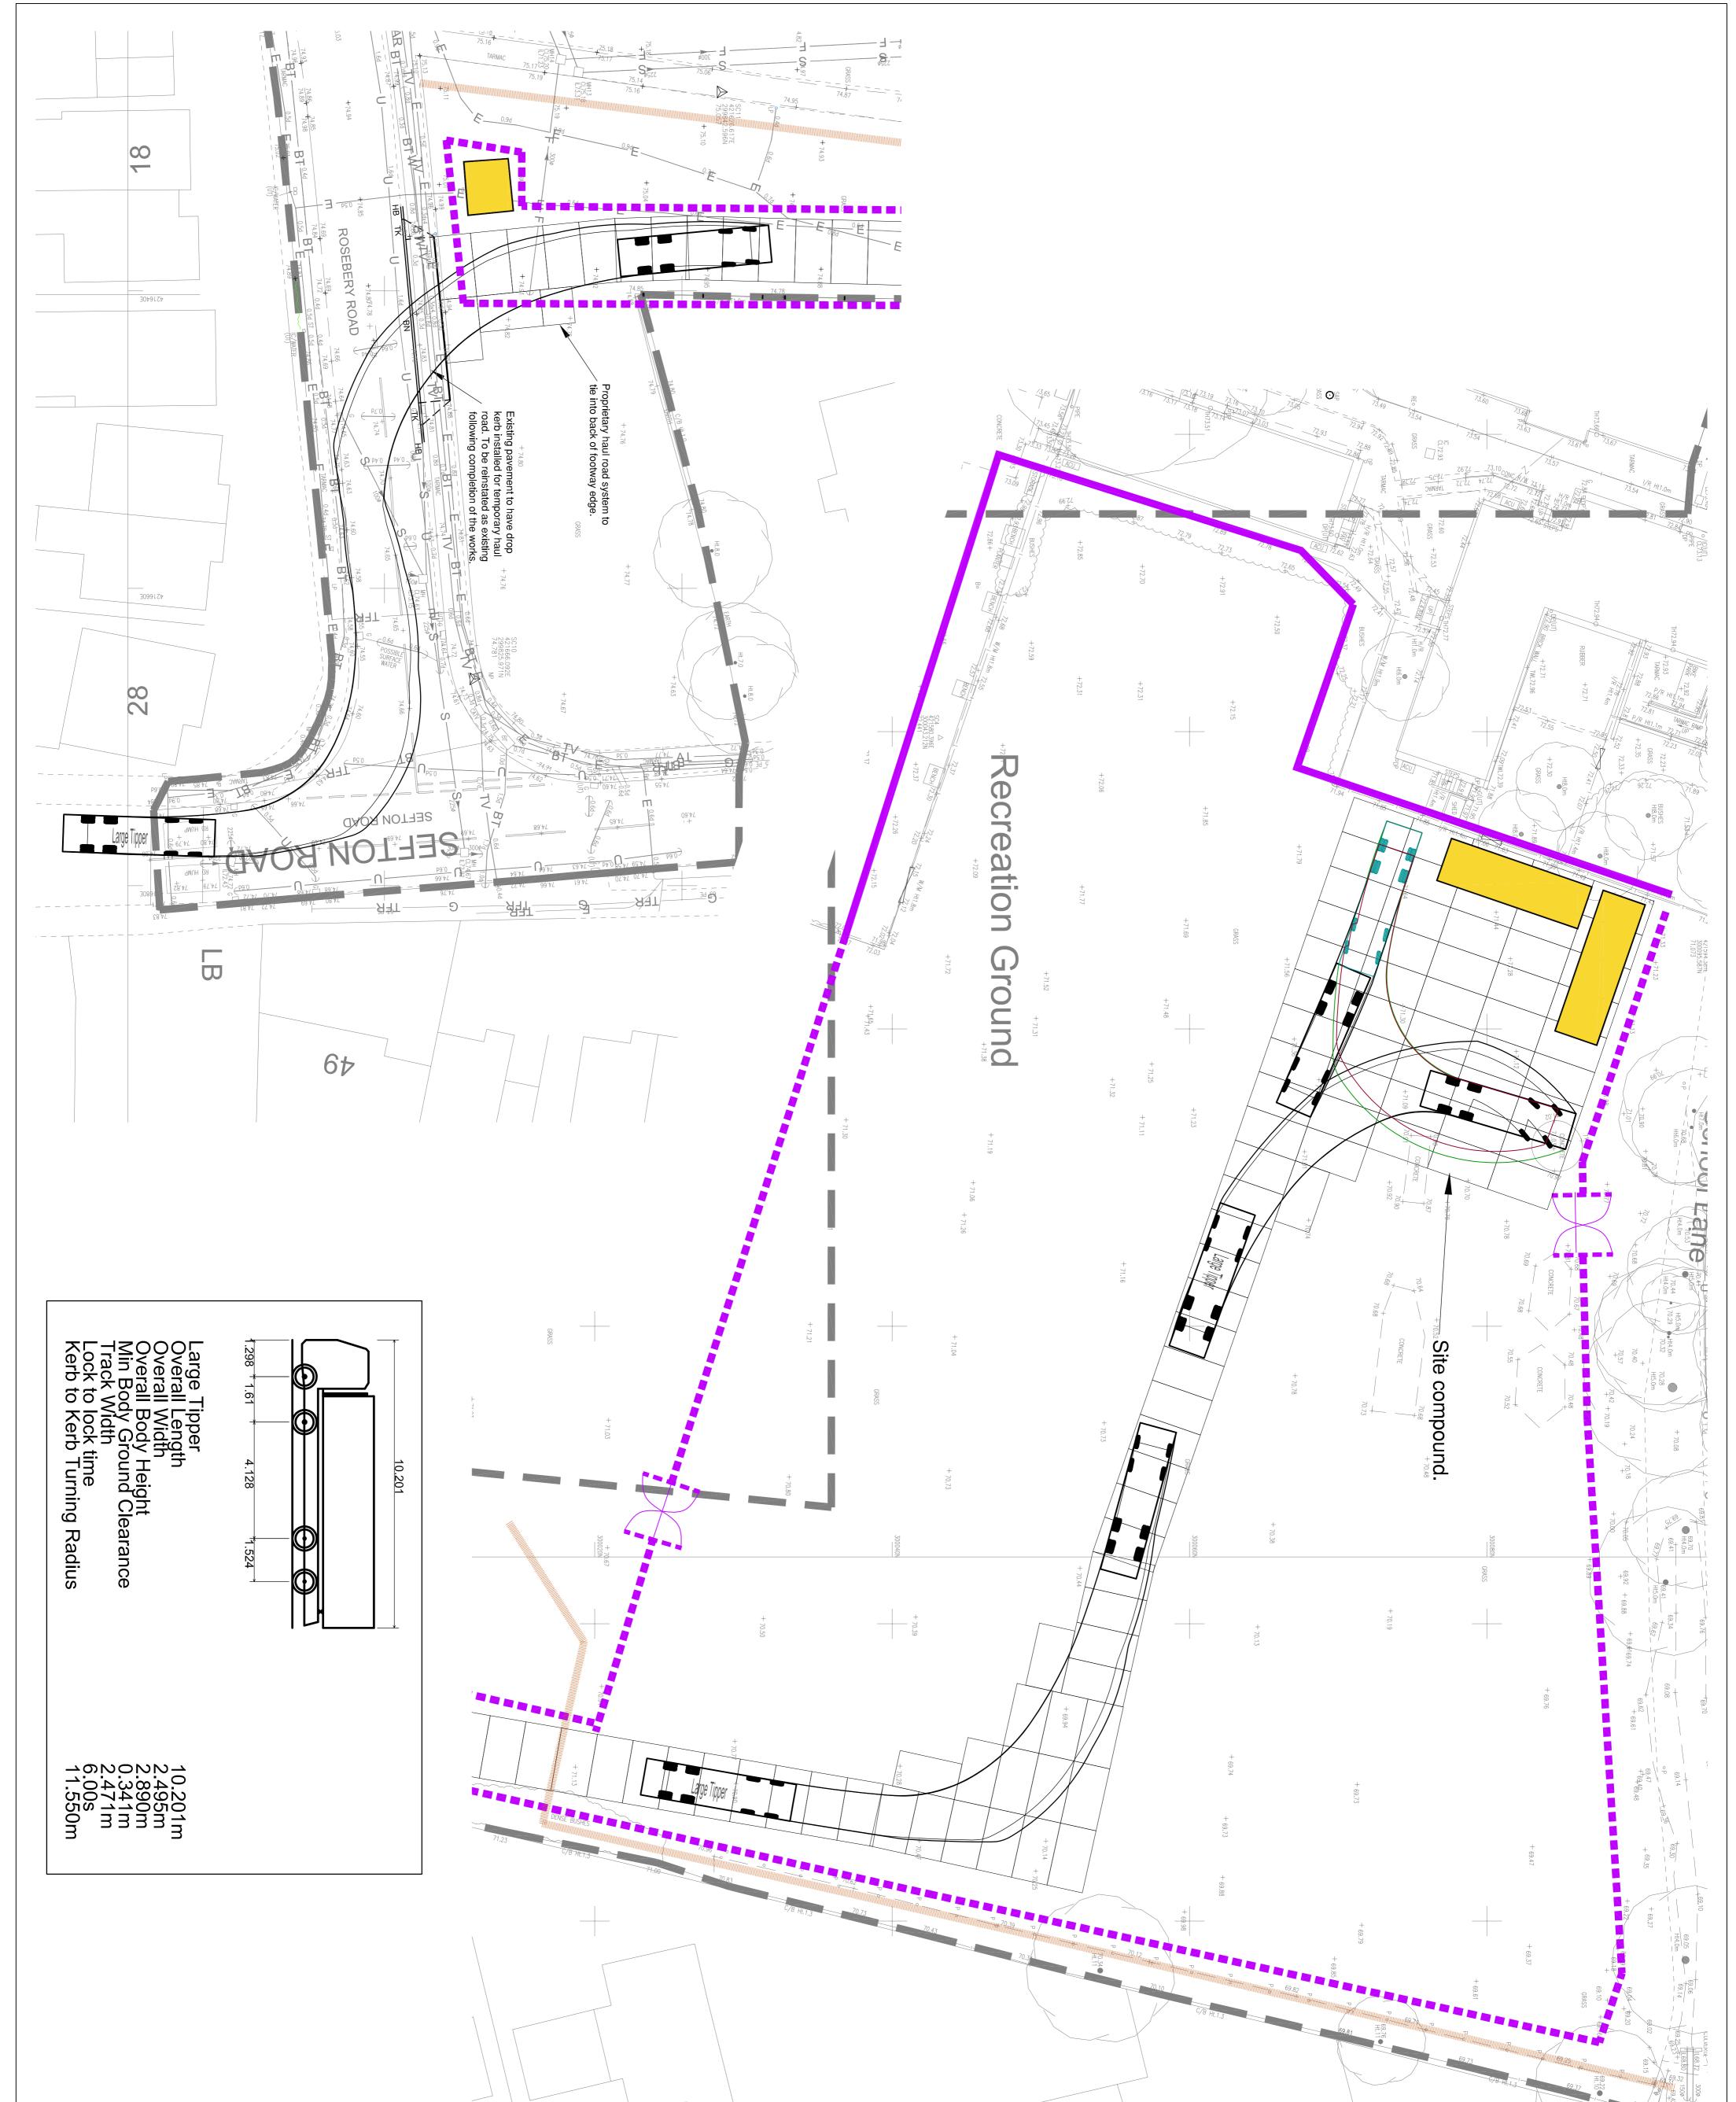

- DPS-CA-00-XX-DR-C-200-P02 Proposed Haul Road Site Plan This drawing gives an overview of the proposed haul road as it crosses the Broom
- DPS-CA-00-XX-DR-C-201-P02 Proposed Haul Road Cross Over This drawing shows the proposed crossover onto the haul road from Rosebury Road. Please note that this drawing is subject to amendment to the arrangement shown in the DAS
- 4. DPS-CA-00-XX-DR-C-202-P02 Proposed Haul Road Tracking In This drawing shows vehicle tracking into the site. This exercise identified the requirement for the enlargement of the fenced area as shown in the DAS
- 5. DPS-CA-00-XX-DR-C-203-P02 Proposed Haul Road Tracking Out This drawing shows vehicle tracking into the site. This exercise identified the requirement for the enlargement of the fenced area as shown in the DAS
- SKM\_C30819102110110
  Following correspondence with Katie Johnson at Tamworth Borough Council Planning Department, the fence line and pedestrian crossover points are to be amended to accommodate the 'Right of Way' as shown on the drawing.

# Site Access

The site is landlocked on four sides, to the North is School lane and the Pedestrian pathway, to the East, South and West is housing and the existing school. Extensive research has been carried out to explore the best way to access the site. The only viable for its to utilize the existing pedestrian pathway the South East corner of the site. This involves opening a temporary access and haul road from Roseberry Road.

The proposed access has undergone analysis for vehicle tracking by Clegg Associate Engineers.

The Main Contractor is very aware of the sensitivities surrounding the access to the site and thas incorporated into the Construction Management Plan measures to minimize any disruption this may accuse. At all times public safety is given priority whilst retaining public access to the Broom.