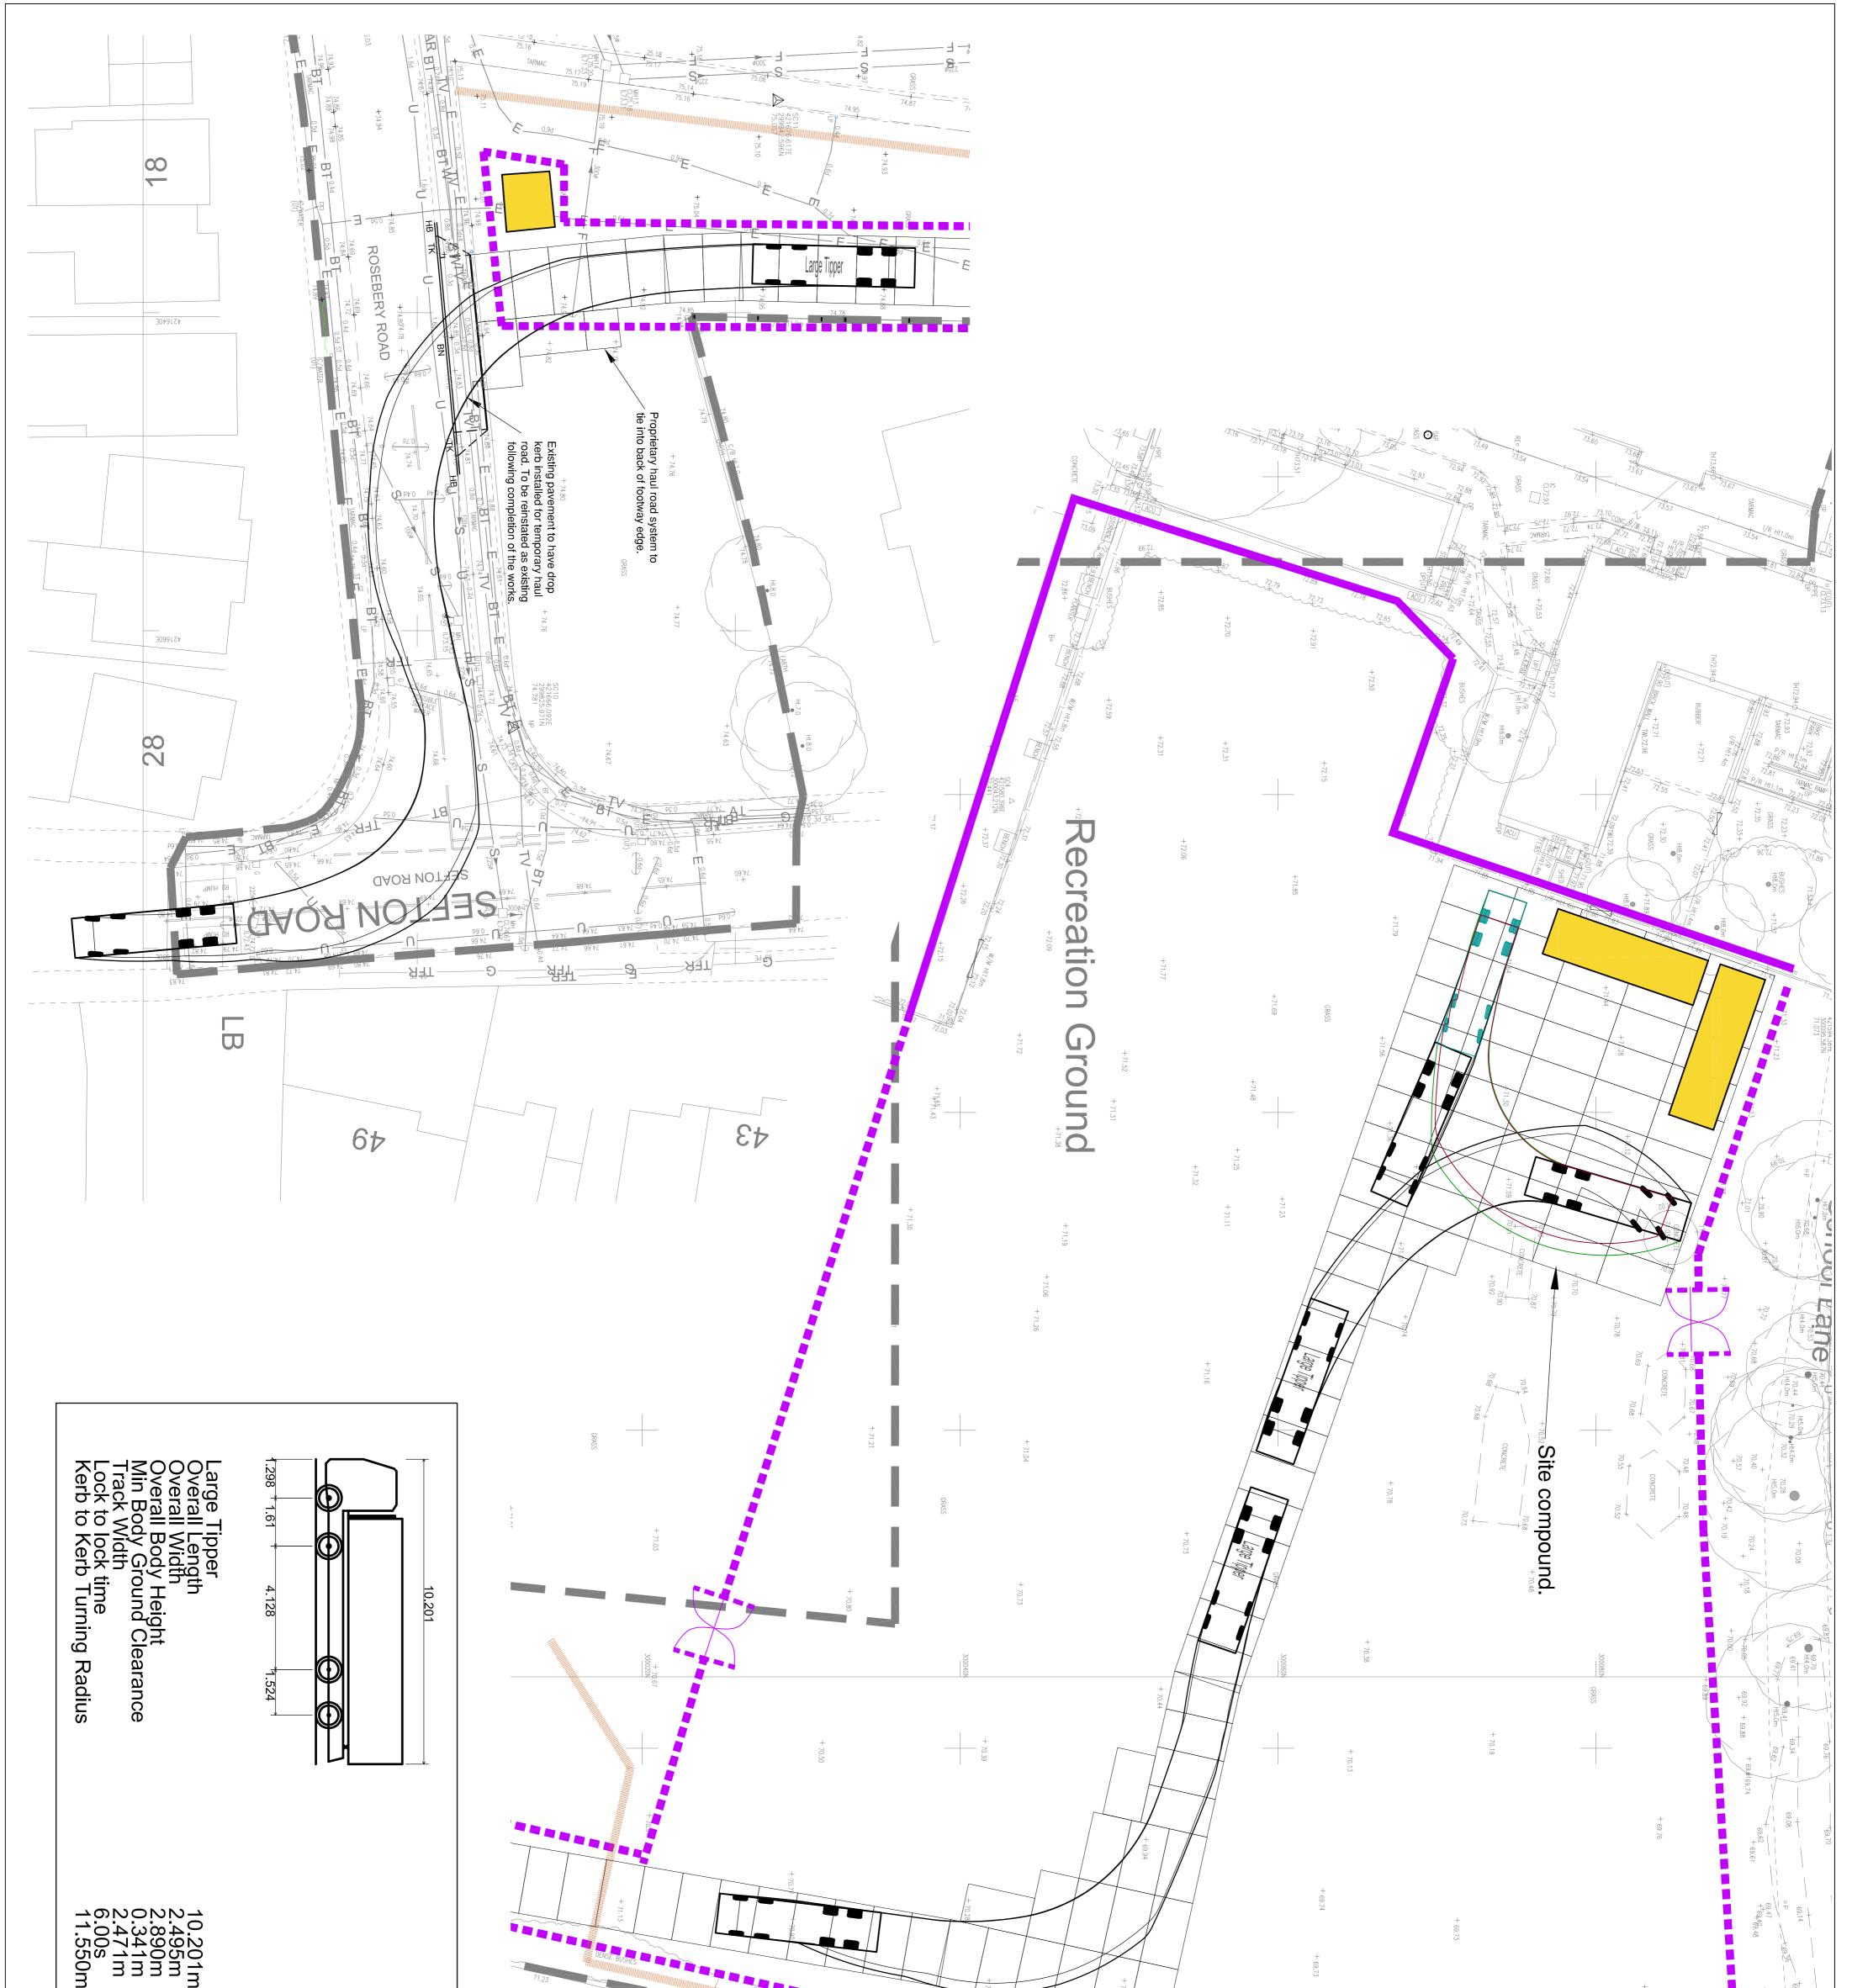

- DPS-CA-00-XX-DR-C-200-P02 Proposed Haul Road Site Plan This drawing gives an overview of the proposed haul road as it crosses the Broom
- DPS-CA-00-XX-DR-C-201-P02 Proposed Haul Road Cross Over This drawing shows the proposed crossover onto the haul road from Rosebury Road. Please note that this drawing is subject to amendment to the arrangement shown in the DAS
- 4. DPS-CA-00-XX-DR-C-202-P02 Proposed Haul Road Tracking In This drawing shows vehicle tracking into the site. This exercise identified the requirement for the enlargement of the fenced area as shown in the DAS
- 5. DPS-CA-00-XX-DR-C-203-P02 Proposed Haul Road Tracking Out This drawing shows vehicle tracking into the site. This exercise identified the requirement for the enlargement of the fenced area as shown in the DAS
- SKM\_C30819102110110
  Following correspondence with Katie Johnson at Tamworth Borough Council Planning Department, the fence line and pedestrian crossover points are to be amended to accommodate the 'Right of Way' as shown on the drawing.