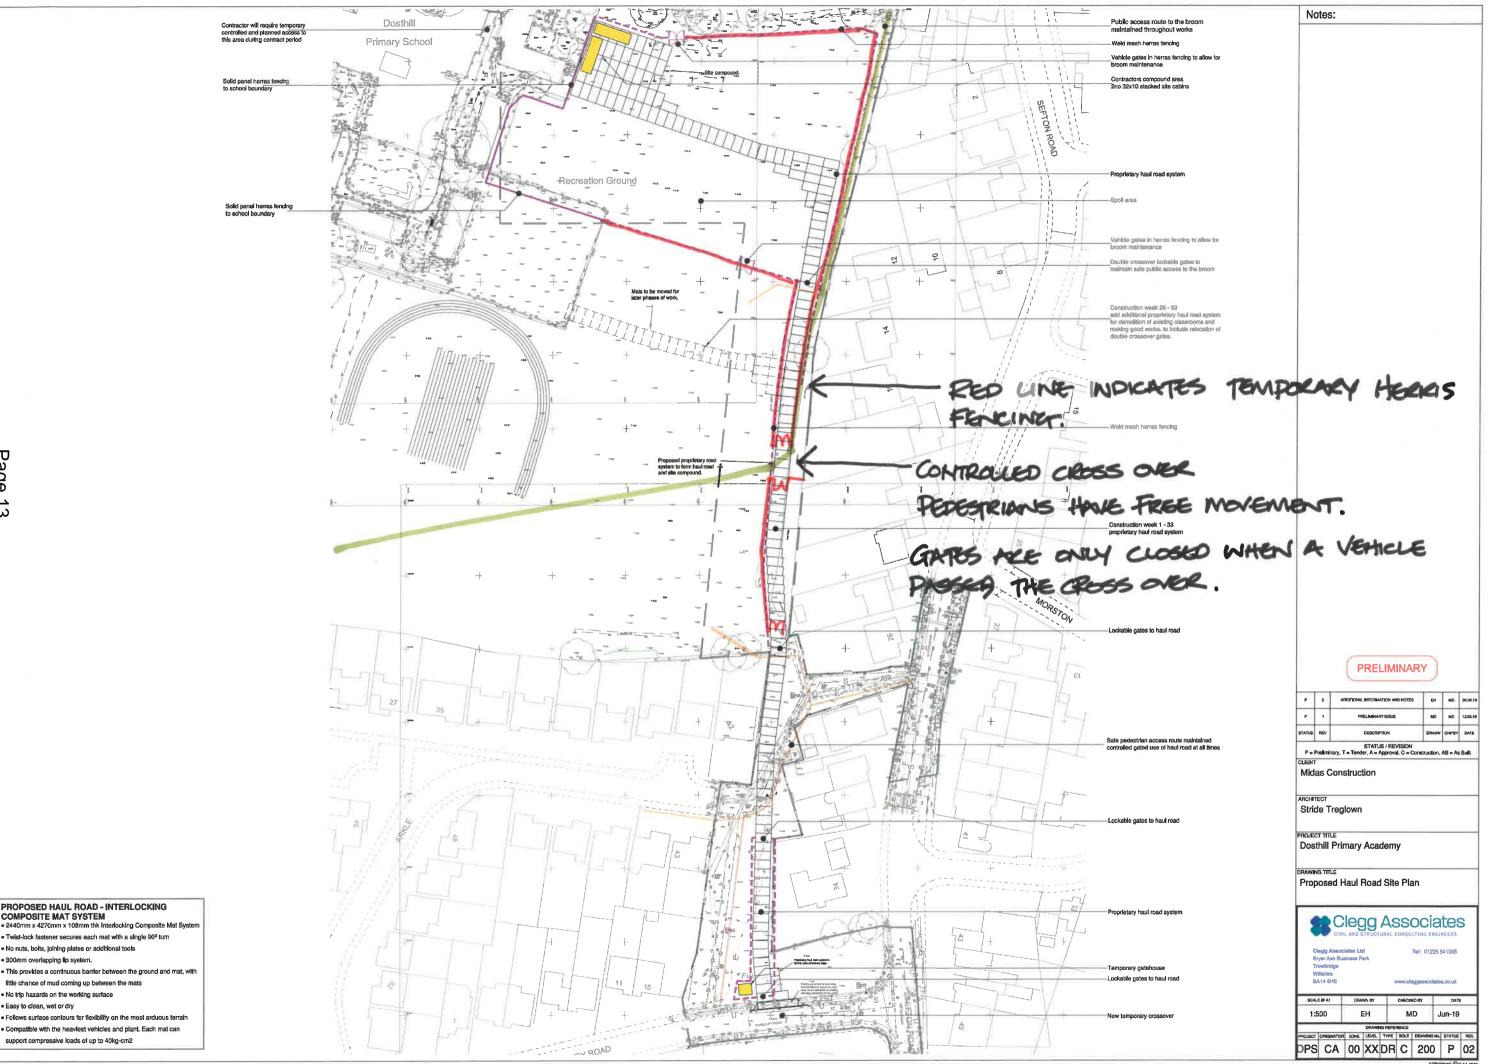

## Broom Access Road – Method Statement

In principle free public access is to be maintained at all times to the Broom. The access to the South West corner of the site is unaffected. The Public Right Of Way which extends from this point towards the Eastern boundary of the Broom crosses the Haul Road as shown on attached drawing SKM\_C30819102110110.

Pedestrians will be free to cross-over the Haul Road accept when vehicle movement is expected. Gates will then be open from the haul road and these gates then prevent pedestrian crossing. Essentially the same as a level crossing on a train track. These gates will be controlled manually and only closed when a vehicle is crossing, they will immediately be opened once the vehicle has passed.

- DPS-CA-00-XX-DR-C-200-P02 Proposed Haul Road Site Plan This drawing gives an overview of the proposed haul road as it crosses the Broom
- DPS-CA-00-XX-DR-C-201-P02 Proposed Haul Road Cross Over This drawing shows the proposed crossover onto the haul road from Rosebury Road. Please note that this drawing is subject to amendment to the arrangement shown in the DAS
- 4. DPS-CA-00-XX-DR-C-202-P02 Proposed Haul Road Tracking In This drawing shows vehicle tracking into the site. This exercise identified the requirement for the enlargement of the fenced area as shown in the DAS
- 5. DPS-CA-00-XX-DR-C-203-P02 Proposed Haul Road Tracking Out This drawing shows vehicle tracking into the site. This exercise identified the requirement for the enlargement of the fenced area as shown in the DAS
- SKM\_C30819102110110
  Following correspondence with Katie Johnson at Tamworth Borough Council Planning Department, the fence line and pedestrian crossover points are to be amended to accommodate the 'Right of Way' as shown on the drawing.

Page 3

> **PROPOSED HAUL ROAD - INTERLOCKING** COMPOSITE MAT SYSTEM 2440mm x 4270mm x 108mm thk Interlocking Composite Mat Syster

 Twist-lock fastener secures each mat with a single 90<sup>o</sup> turn . No nuts, bolts, joining plates or additional tools

- 300mm overlapping lip system.

little chance of mud coming up between the mats

. No trip hazards on the working surface

Easy to clean, wet or dry

Compatible with the heavlest vehicles and plant. Each mat can

support compressive loads of up to 40kg-cm2