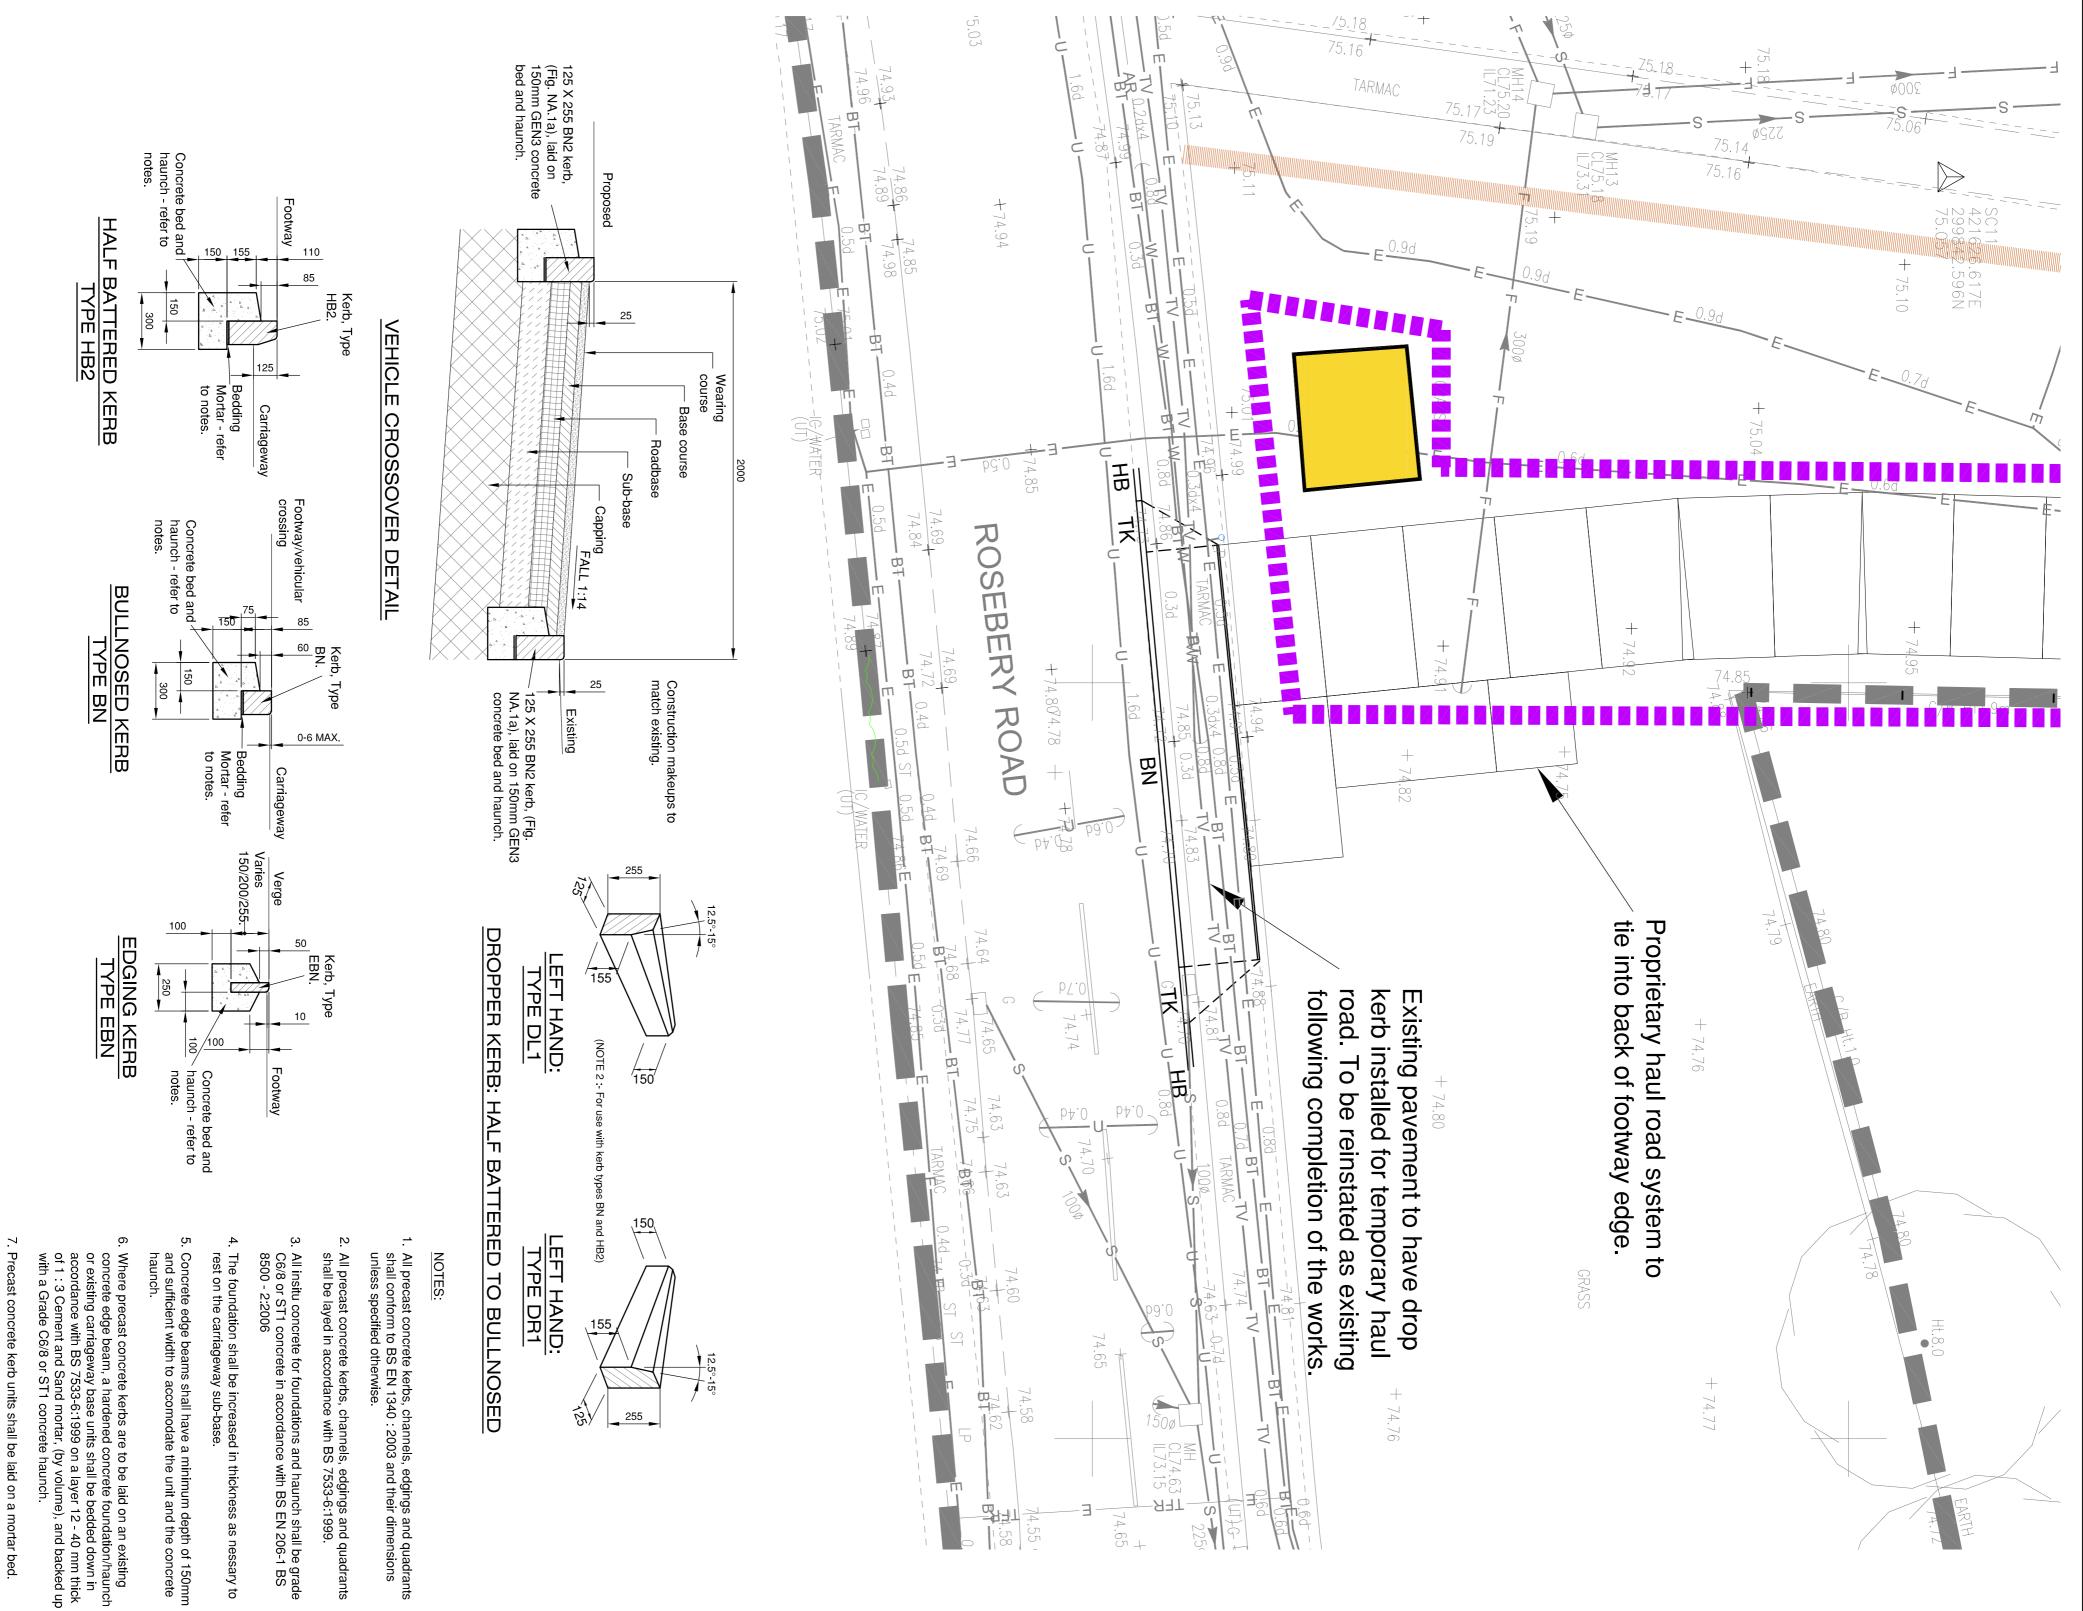

- DPS-CA-00-XX-DR-C-200-P02 Proposed Haul Road Site Plan This drawing gives an overview of the proposed haul road as it crosses the Broom
- DPS-CA-00-XX-DR-C-201-P02 Proposed Haul Road Cross Over This drawing shows the proposed crossover onto the haul road from Rosebury Road. Please note that this drawing is subject to amendment to the arrangement shown in the DAS
- 4. DPS-CA-00-XX-DR-C-202-P02 Proposed Haul Road Tracking In This drawing shows vehicle tracking into the site. This exercise identified the requirement for the enlargement of the fenced area as shown in the DAS
- 5. DPS-CA-00-XX-DR-C-203-P02 Proposed Haul Road Tracking Out This drawing shows vehicle tracking into the site. This exercise identified the requirement for the enlargement of the fenced area as shown in the DAS
- SKM\_C30819102110110
  Following correspondence with Katie Johnson at Tamworth Borough Council Planning Department, the fence line and pedestrian crossover points are to be amended to accommodate the 'Right of Way' as shown on the drawing.

On the 12th September a public engagement meeting was held at the school to inform local residents of the proposals.

- 2. All precast concrete kerbs, channels, edgings and quadrants shall be layed in accordance with BS 7533-6:1999.

- 4. The foundation shall be increased in thickness as nessary to rest on the carriageway sub-base.
- 5. Concrete edge beams shall have a minimum depth of 150mm and sufficient width to accomodate the unit and the concrete haunch.