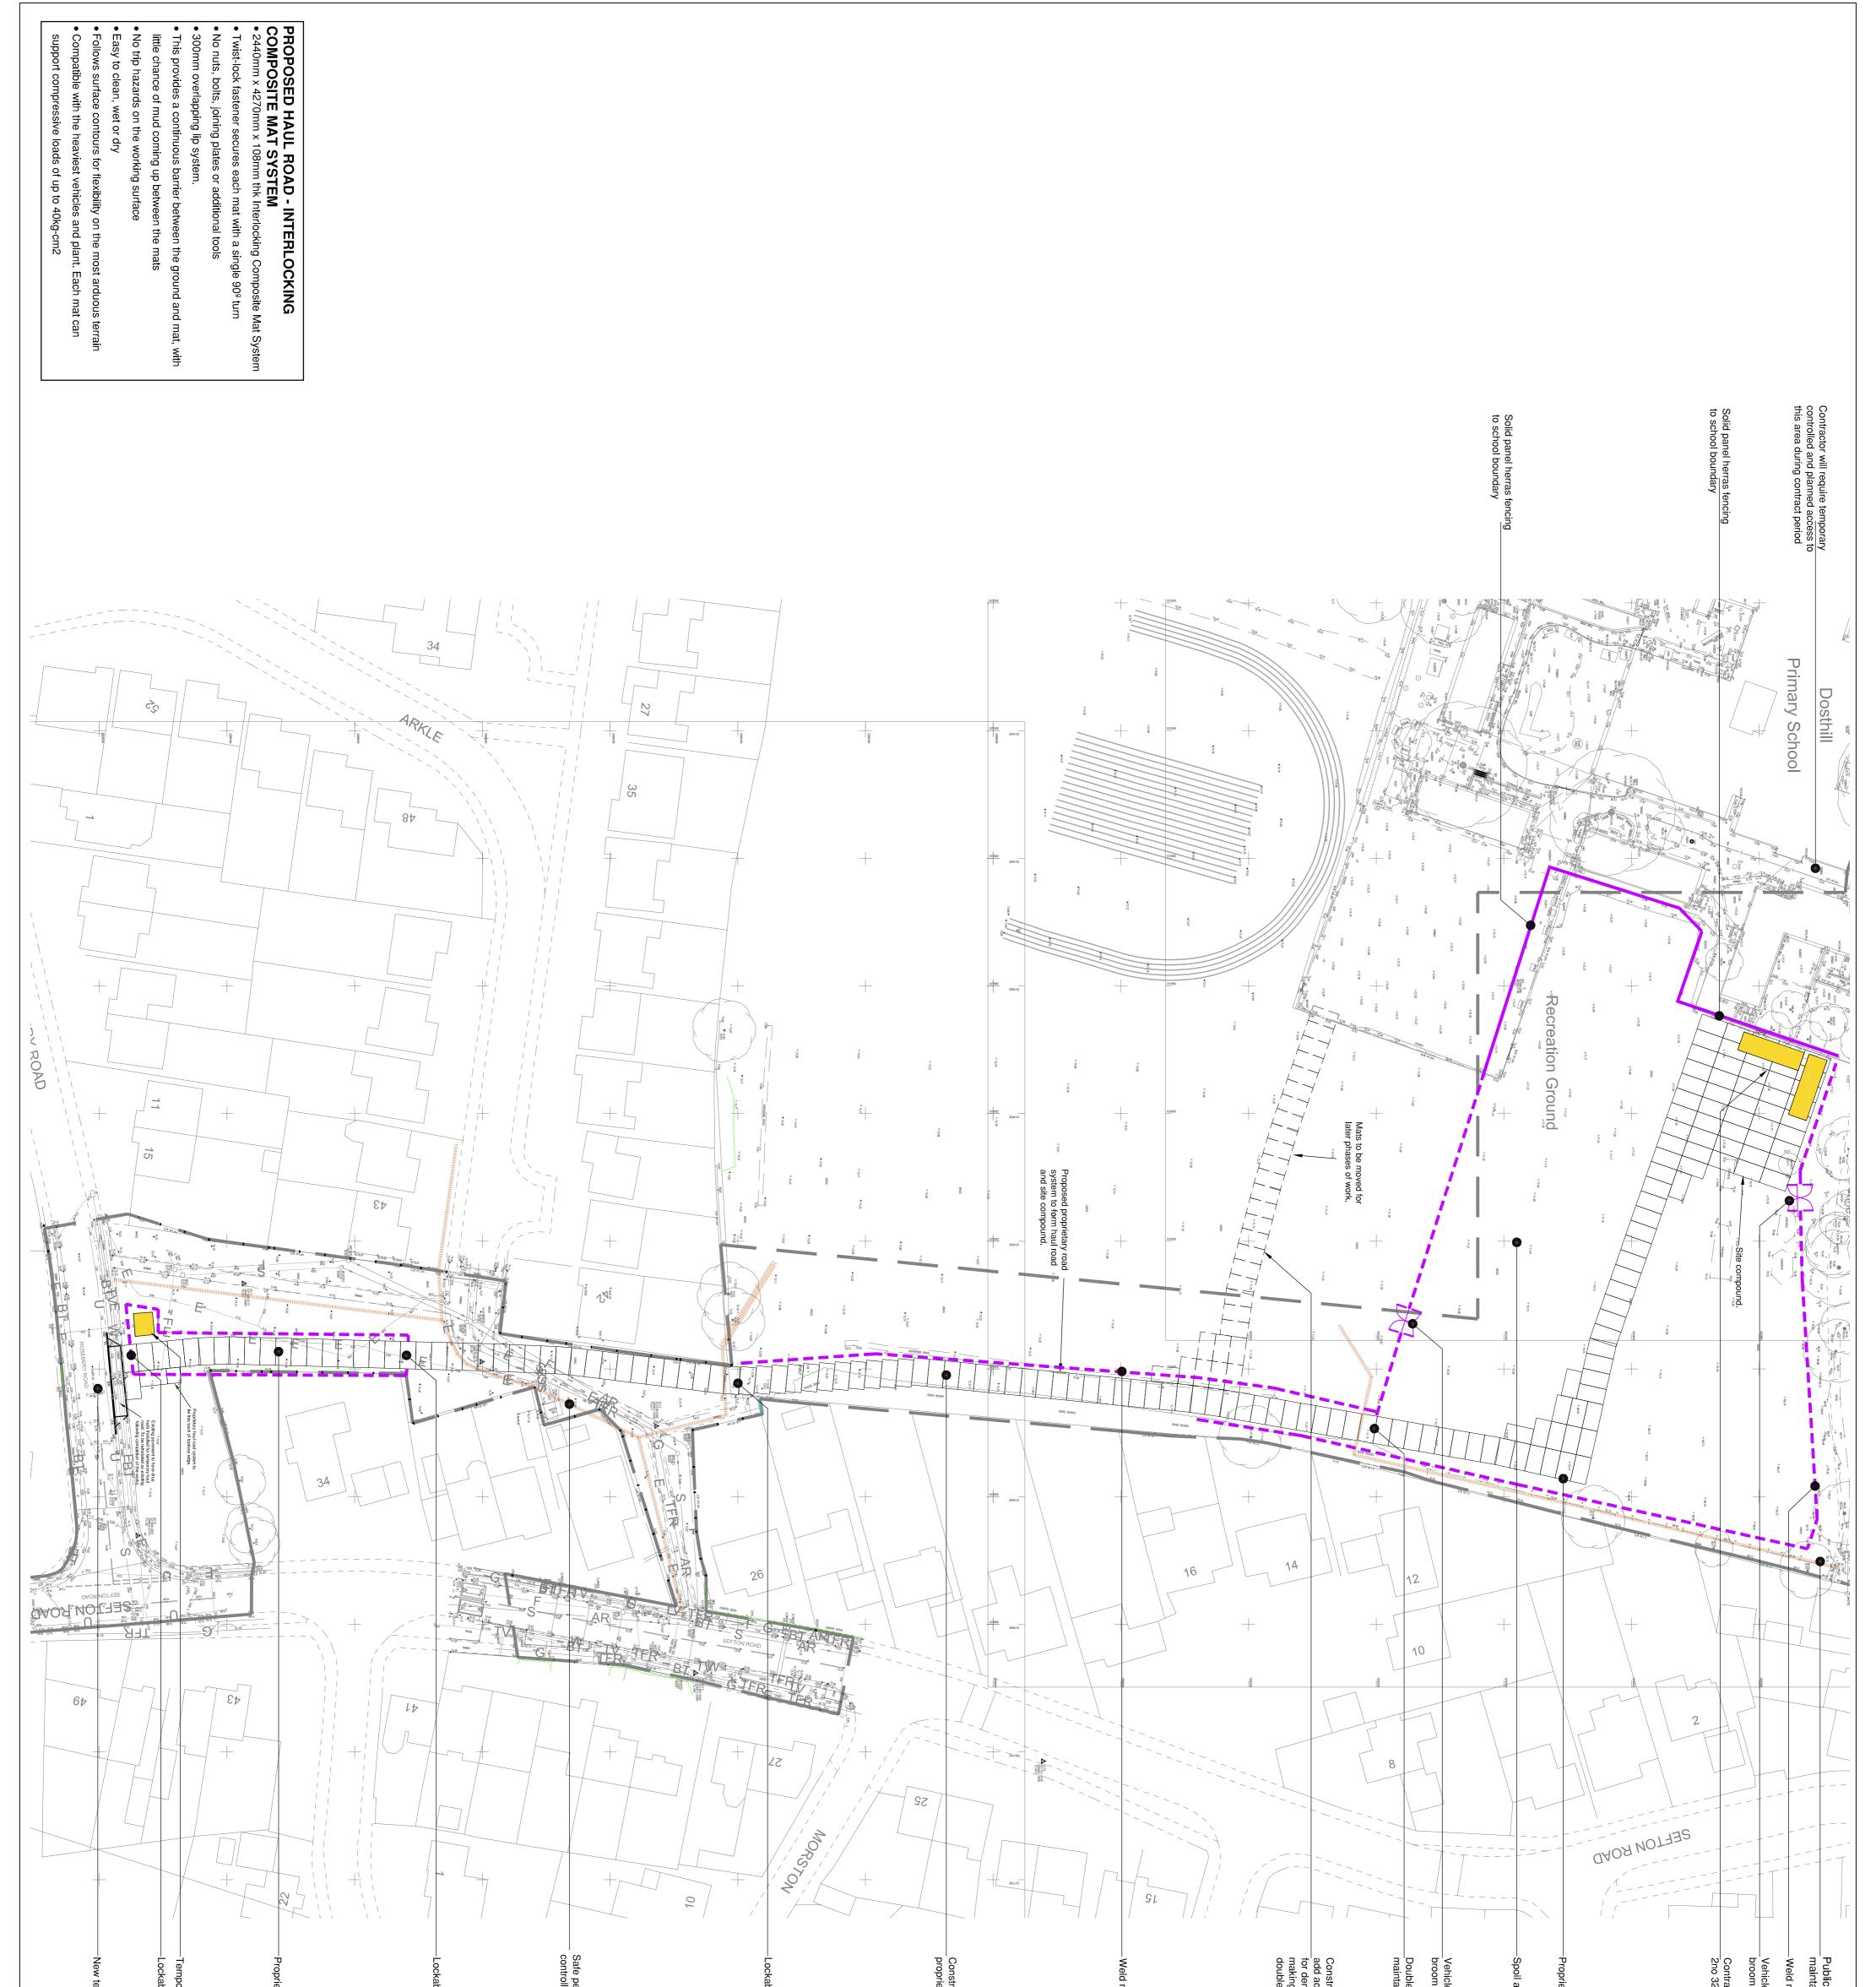

- DPS-CA-00-XX-DR-C-200-P02 Proposed Haul Road Site Plan This drawing gives an overview of the proposed haul road as it crosses the Broom
- DPS-CA-00-XX-DR-C-201-P02 Proposed Haul Road Cross Over This drawing shows the proposed crossover onto the haul road from Rosebury Road. Please note that this drawing is subject to amendment to the arrangement shown in the DAS
- 4. DPS-CA-00-XX-DR-C-202-P02 Proposed Haul Road Tracking In This drawing shows vehicle tracking into the site. This exercise identified the requirement for the enlargement of the fenced area as shown in the DAS
- 5. DPS-CA-00-XX-DR-C-203-P02 Proposed Haul Road Tracking Out This drawing shows vehicle tracking into the site. This exercise identified the requirement for the enlargement of the fenced area as shown in the DAS
- SKM\_C30819102110110
  Following correspondence with Katie Johnson at Tamworth Borough Council Planning Department, the fence line and pedestrian crossover points are to be amended to accommodate the 'Right of Way' as shown on the drawing.

Page 3

> **PROPOSED HAUL ROAD - INTERLOCKING** COMPOSITE MAT SYSTEM 2440mm x 4270mm x 108mm thk Interlocking Composite Mat Syster

 Twist-lock fastener secures each mat with a single 90<sup>o</sup> turn . No nuts, bolts, joining plates or additional tools

- 300mm overlapping lip system.

little chance of mud coming up between the mats

. No trip hazards on the working surface

Easy to clean, wet or dry

Compatible with the heavlest vehicles and plant. Each mat can

support compressive loads of up to 40kg-cm2